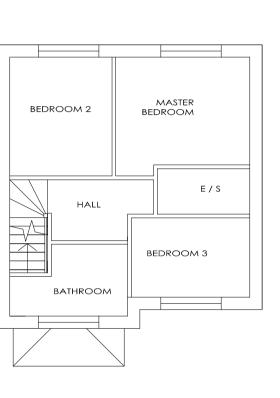

PROPOSED FIRST FLOOR PLAN SCALE 1:100

PROPOSED ROOF PLAN SCALE 1:100

PROPOSED STREET SCENE SCALE 1:100 BASED ON TOPO INFORMATION

10m @ 1:100

1 The contents of this drawing are copyright.

NOTES

- 2 Scaled Drawings For Planning Purposes Only.
- 3 Contractors must verify all dimensions and report any discrepancies before putting work in hand or making any shop drawings.
- 4 All flat roofs to be fitted with a man safe system.
- 5 Please note a domestic sprinkler system maybe required
- 6 Fixed shut fire safety glass windows may be required where windows are in close proximity to boundaries (subject to building regulations)