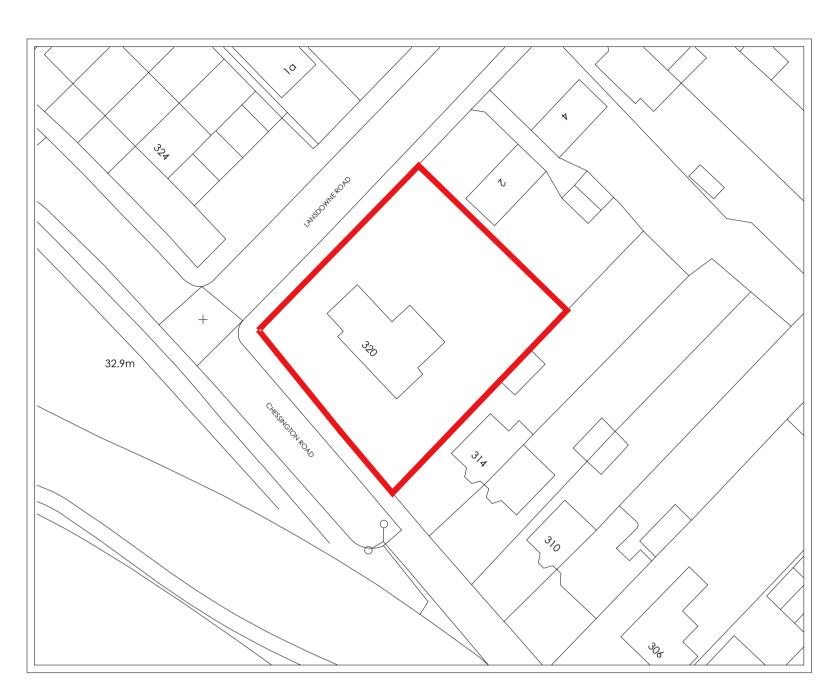

SITE PLAN SCALE 1:200 BASED ON TOPO INFORMATION

BLOCK PLAN SCALE 1:500 BASED ON O.S INFORMATION O.S LICENCE NUMBER 100007080

LOCATION PLAN
SCALE 1:1250
BASED ON O.S INFORMATION
O.S LICENCE NUMBER 100007080

PROPOSED DEVELOPMENT, 320 CHESSINGTON ROAD, EPSOM, SURREY, KT19 9XG.