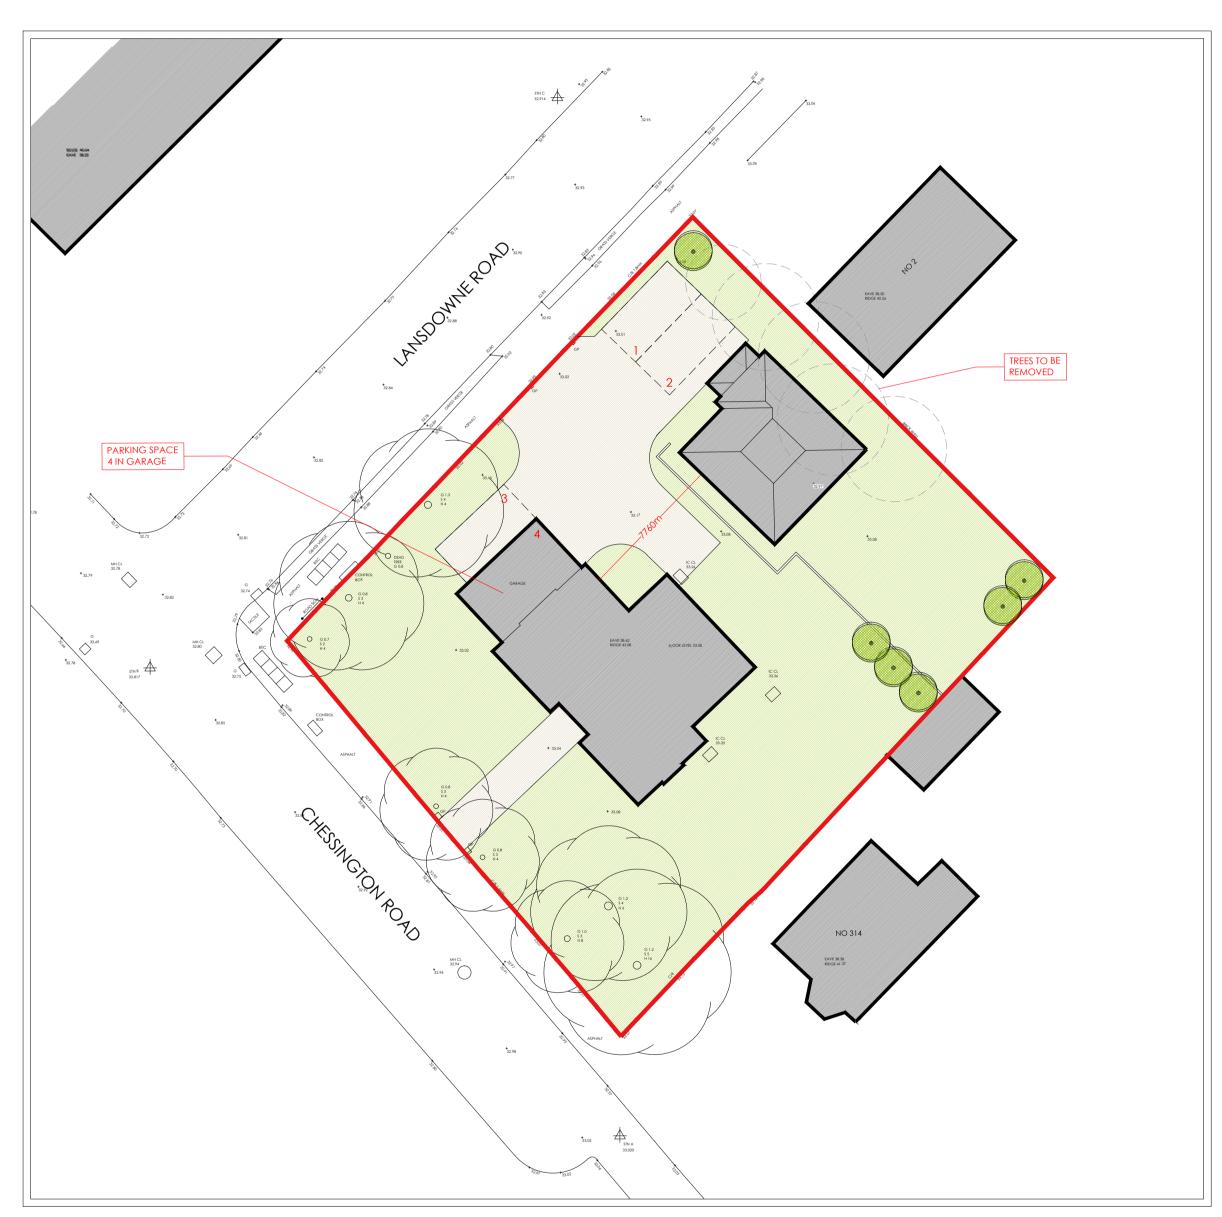

SITE PLAN SCALE 1:200 BASED ON TOPO INFORMATION

BLOCK PLAN SCALE 1:500 BASED ON O.S INFORMATION O.S LICENCE NUMBER 100007080

LOCATION PLAN
SCALE 1:1250
BASED ON O.S INFORMATION
O.S LICENCE NUMBER 100007080

### LEGEND

SITE BOUNDARY

EXISTING TREE TO BE RETAINED

EXISTING TREE TO BE REMOVED

SITE AREA: 0.08 HECTARES / 0.19 ACRES

1 X 3 BEDROOM HOUSE @ 924 SQ.FT

4 X PARKING SPACES

B SCHEME REVISED 20/03/18 TC
A SCHEME REVISED 21/12/17 GR
No. Revision. date by

PROPOSED DEVELOPMENT, 320 CHESSINGTON ROAD, EPSOM, SURREY, KT19 9XG.

#### LEGEND

PLOT BOUNDARY

SITE AREA: 0.08 HECTARES / 0.19 ACRES

1 X 3 BEDROOM HOUSE @ 924 SQ.FT

4 X PARKING SPACES

No. Revision. date by

PROPOSED DEVELOPMENT, 320 CHESSINGTON ROAD, EPSOM, SURREY, KT19 9XG.

PROPOSED FLOOR PLANS AND STREET SCENE