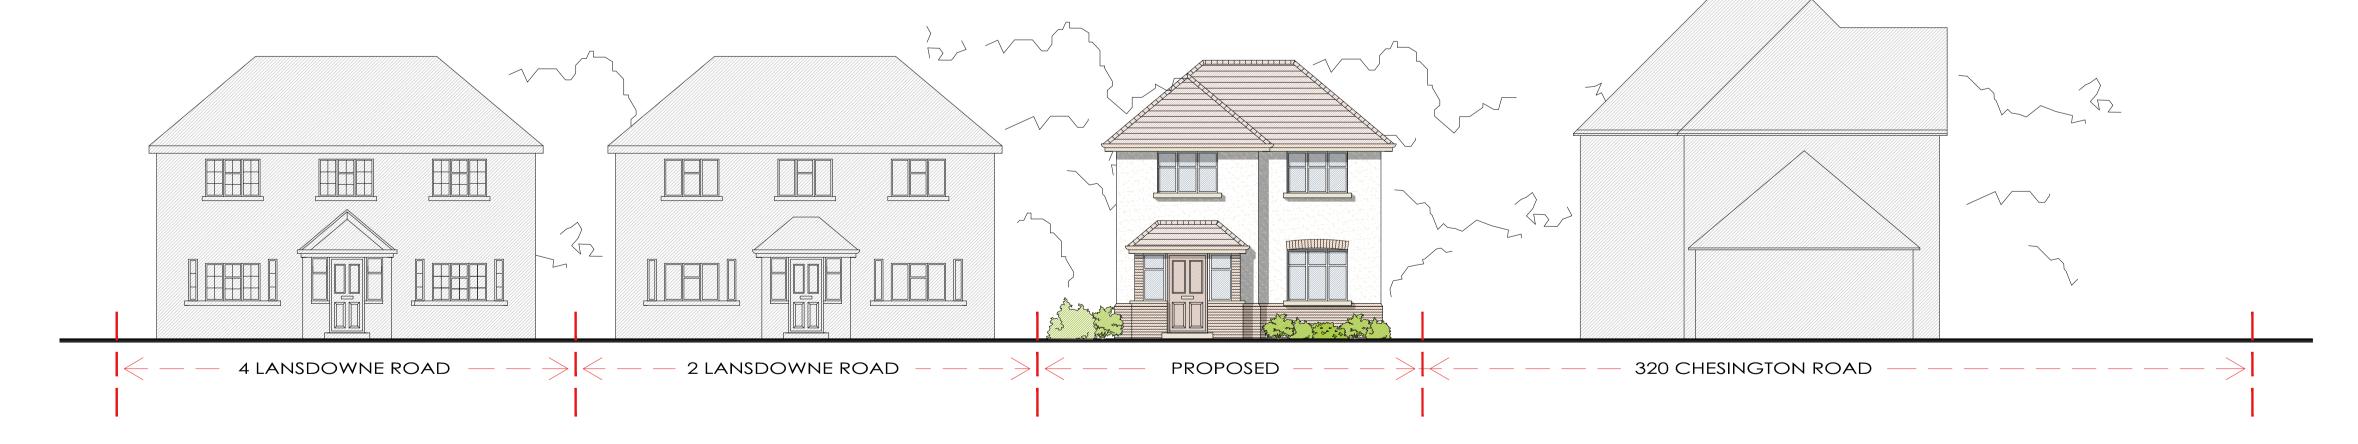

PROPOSED FIRST FLOOR PLAN SCALE 1:100

PROPOSED ROOF PLAN SCALE 1:100

PROPOSED STREET SCENE SCALE 1:100 BASED ON TOPO INFORMATION

10m @ 1:100

1 The contents of this drawing are copyright.

NOTES

- 2 Scaled Drawings For Planning Purposes Only.
- 3 Contractors must verify all dimensions and report any discrepancies before putting work in hand or making any shop drawings.
- 4 All flat roofs to be fitted with a man safe system.
- 5 Please note a domestic sprinkler system maybe required
- 6 Fixed shut fire safety glass windows may be required where windows are in close proximity to boundaries (subject to building regulations)